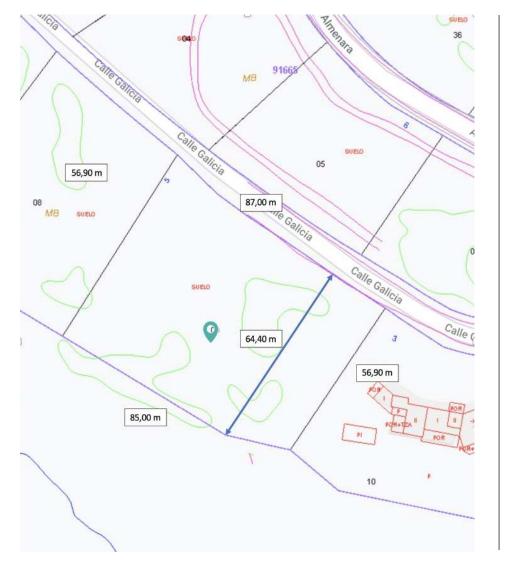

## **FEATURES VILLA 302**

| Location         | Urbanization Valderrama - Sotogrande |
|------------------|--------------------------------------|
| Bedrooms         | 5                                    |
| Bathrooms        | 5                                    |
| Guest toilet     | 2                                    |
| Total built area | 1.003,64 m2                          |
| Living area      | 689,14 m2                            |
| Plot             | 5.568,00 m2                          |
| Covered terraces | 57,50 m2                             |
| Pergola terraces | 50,00 m2                             |
| Terraces         | 93,50 m2                             |
| Pool             | 62,50 m2                             |
| Jacuzzi          | 13,00 m2                             |
| Basement/garage  | 238,68 m2                            |
| Orientation      | South                                |
| Price            | 1.695.000,00€                        |

## **FEATURES VILLA 302**