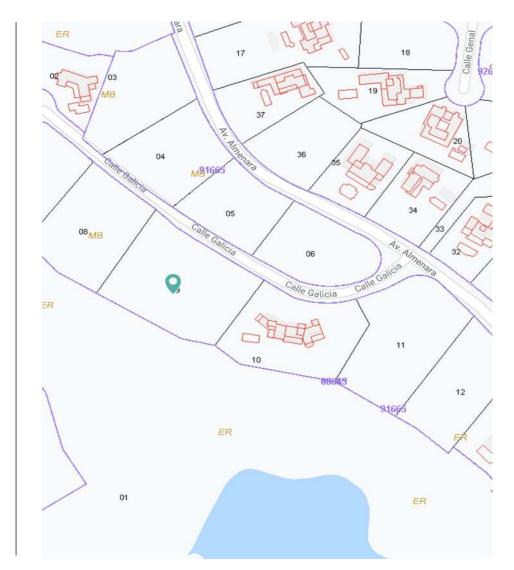

## **FEATURES VILLA 302**

| Location         | Urbanization Valderrama - Sotogrande |
|------------------|--------------------------------------|
| Bedrooms         | 5                                    |
| Bathrooms        | 5                                    |
| Guest toilet     | 2                                    |
| Total built area | 1.003,64 m2                          |
| Living area      | 689,14 m2                            |
| Plot             | 5.568,00 m2                          |
| Covered terraces | 57,50 m2                             |
| Pergola terraces | 50,00 m2                             |
| Terraces         | 93,50 m2                             |
| Pool             | 62,50 m2                             |
| Jacuzzi          | 13,00 m2                             |
| Basement/garage  | 238,68 m2                            |
| Orientation      | South                                |
| Price            | 1.695.000,00€                        |

## **FEATURES VILLA 302**