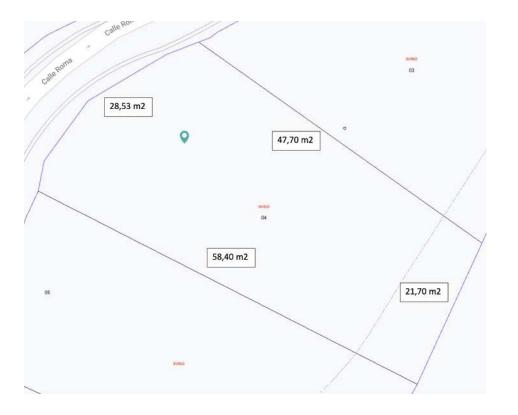

olf - Mijas |
|------------------------------|--------------------|
| Bedrooms                     | 3                  |
| Bathrooms                    | 3                  |
| Guest toilet                 | 2                  |
| Total constructed area       | 650,00 m2          |
| Plot                         | 1.400,00 m2        |
| Covered terraces             | 30,00 m2           |
| Terraces                     | 105,00 m2          |
| Pool                         | 32,00 m2           |
| Chill-out                    | 15,00 m2           |
| Garage                       | 60,00 m2           |
| Storage room / Installations | 36,00 m2           |
| Orientation                  | South              |
| Price                        | 995.000,00€        |



## **FEATURES VILLA 236**



#### **GROUND FLOOR**

| Built area       | 180,00 m2 |
|------------------|-----------|
| Covered terraces | 30,00 m2  |
| Terraces         | 75,00 m2  |
| Garage           | 60,00 m2  |
| Pool             | 32,00 m2  |
| Chill-out        | 15,00 m2  |

#### FIRST FLOOR

| Built area | 96,00 m2 |
|------------|----------|
| Terrace    | 30,00 m2 |
| BASEMENT   |          |
| Built area | 96,00 m2 |

## **GROUND FLOOR VILLA 236**



## **FIRST FLOOR VILLA 236**



# **QUALITY SPECIFICATIONS VILLA 236**

#### FOUNDATION AND STRUCTURE

- Reinforced concrete structural floor
- Two way reinforced concrete slab, with pillars and beams, according to the European and Spanish regulations

### **ROOF AND TERRACES**

- Inverted flat roof with gravel not walkable
- Insulation and waterproofing acco