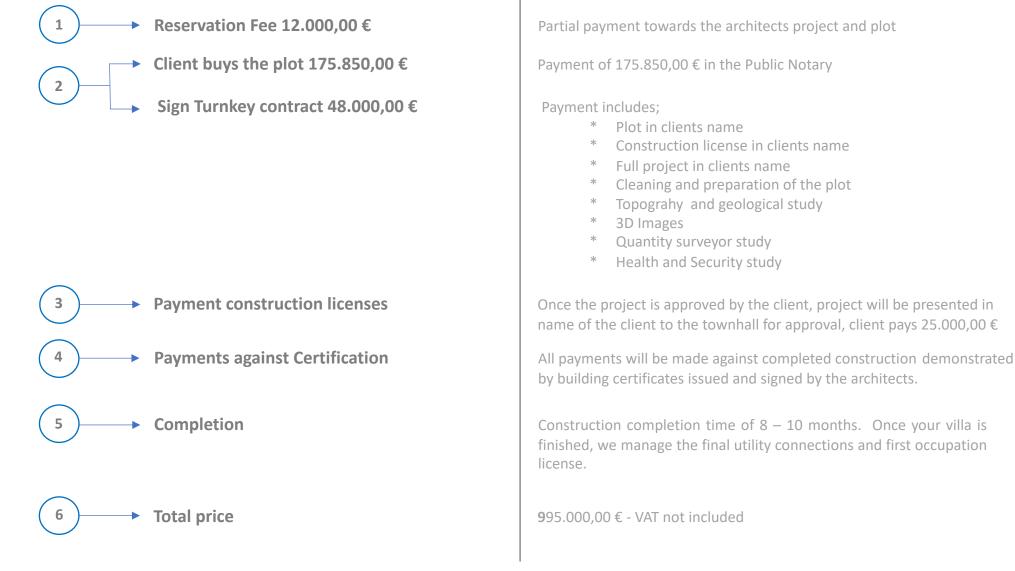

crowave, dishwasher, fridge / freezer, ceiling extractor
- Washing machine, dryer, built-in wine cooler

### BATHROOMS

- Sanitary ware from Porcelanosa
- Suspended hung toilets
- Walk-in showers with 10mm tempered glass
- Taps: Hansgrohe or similar

### CHILL OUT

Included

### HEATED POOL

Included

### AUTOMATIC POOL COVER

• Price on request

### PNEUMATIC ELEVATOR – WHEELCHAIR FRIENDLY ● From 25.000,00 €

**EXTERIOR JACUZZI** • From 10.000,00 €

### WALLS AND FLOORS FROM PORCELANOSA

• From 50,00 € p/m2

#### KITCHEN FROM PORCELANOSA ● From 30.000.00 €

#### VIESSMAN UNDERFLOOR HEATING SYSTEM FULL VILLA ● From €25.000,00 €

**EXTRA RAILING IN SECURITY GLASS** • From €500,00 € p/lm

POOL WITH SALT-WATER SYSTEMIncluded

BASEMENT/GARAGE 96,00m2

Included

## **PAYMENT TERMS VILLA 236**



## **BENEFITS BUYING OFF-PLAN**

#### **BENEFITS BUYING OFF-PLAN**

Buy 40% under the market value

- Possibility to change the internal distribution
- Possibility to change the outside apprerance
- You can decide the finishings
- We take care of the entire project to give you peace of mind

#### TAXES

The obligatory taxes are;

- On the plot 10% VAT
- On the licenses 21% VAT
- On the construction cost 10% VAT

#### **GUARANTEES**

- 10 years on the structure
- 3 years on the installations
- 2 years on the finishings

#### **NO ADDITIONAL COST**

There are no additional costs, everything is included and covered The purchase price we have given you includes;

- Construction license
- First occupation license
- Utility connections and final connection fee
- Independent quality control com