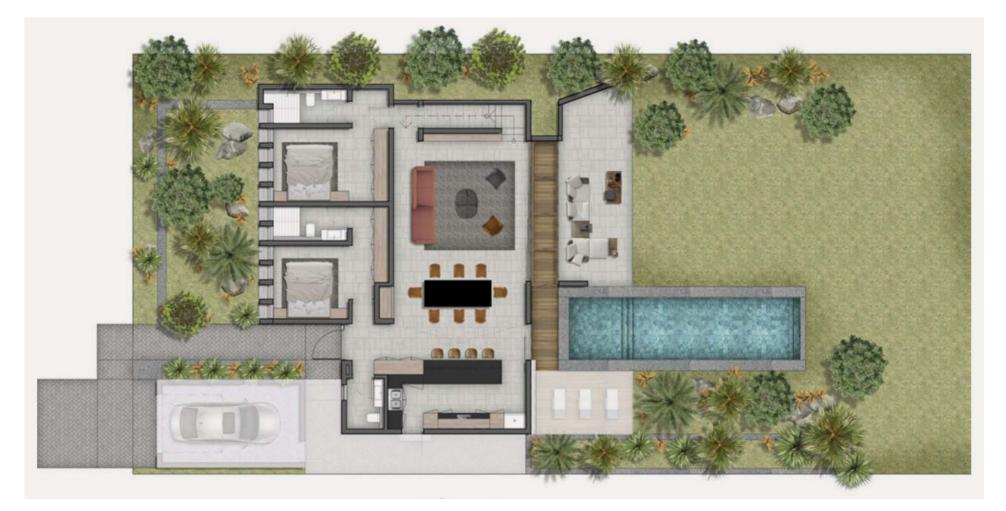

#### **GROUND FLOOR**

| Built area       | 180,00 m2 |
|------------------|-----------|
| Covered terraces | 30,00 m2  |
| Terraces         | 75,00 m2  |
| Garage           | 60,00 m2  |
| Pool             | 32,00 m2  |
| Chill-out        | 15,00 m2  |

## **GROUND FLOOR VILLA 236**