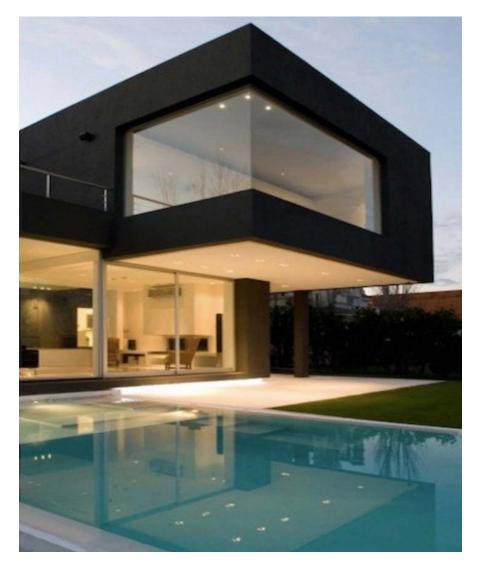

## **FRONT VIEW VILLA 236**

**VILLA 236** 

**VILLA 236** 

**VILLA 236** 

### SWIMMING POOL

- Swimming pool with salt or sweet water system
- Finished in white or blue vitrified mosaic
- Exterior shower