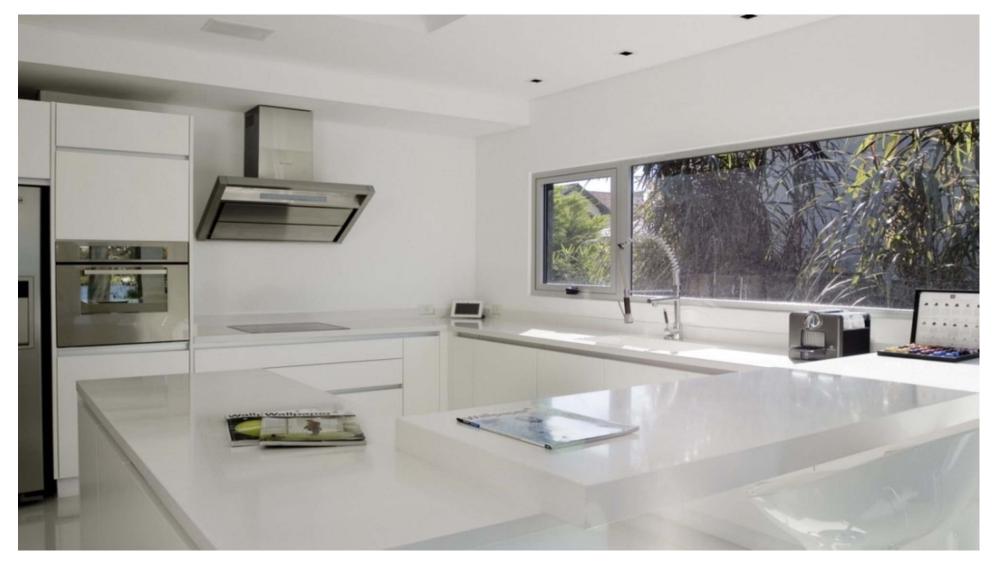

### **KITCHEN**

- Low and high lacquered units with fingerpull (Different colours)
- Quartz or Silestone worktop and splashback finished with porcelanic tiles from Porcelanosa or Grespania
- Siemens, Miele, Bosch or balay appliances; vitroceramic, oven, microwave, dishwasher, fridge / freezer, ceiling extractor
- Washing machine, dryer, built-in wine cooler