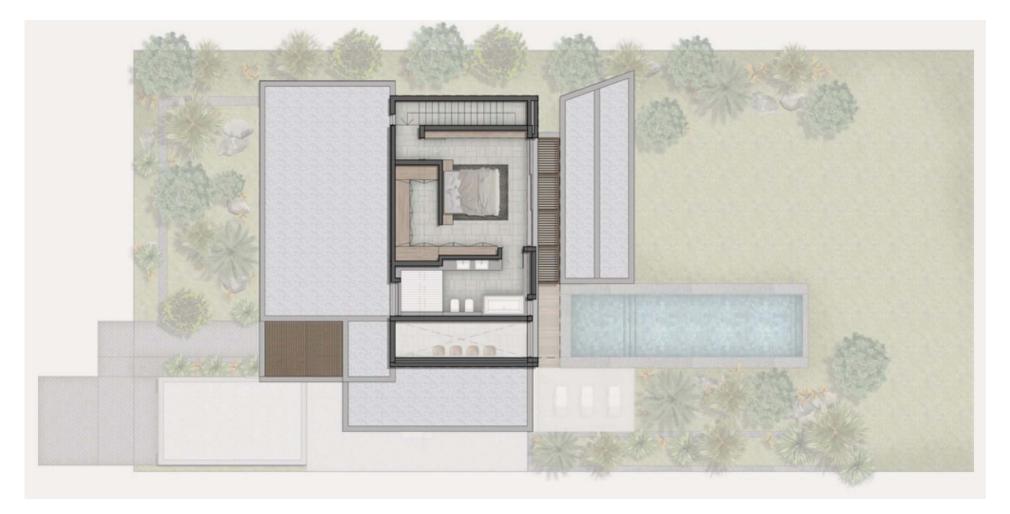

#### FIRST FLOOR

| Built area | 96,00 m2 |
|------------|----------|
| Terrace    | 30,00 m2 |
| BASEMENT   |          |
| Built area | 96,00 m2 |

## **FIRST FLOOR VILLA 236**